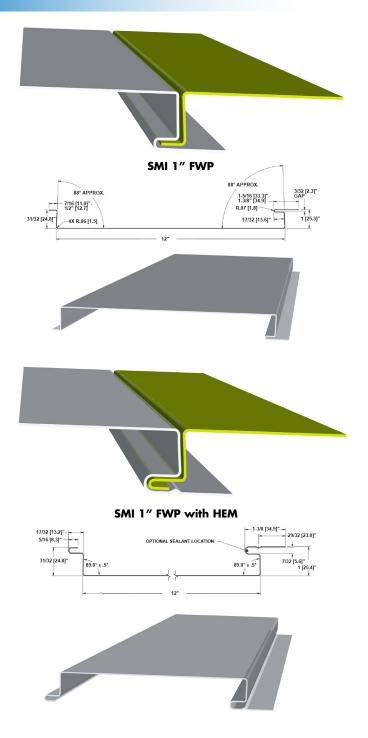

## SMI 1.0" FWP Flush Wall & Soffit Panel

#### **Panel Information**

Panel Type: Wall / Soffit
Panel Width: 12" Max
Seam Height: 1.0"
Panel Material: 24 GA Min

Panel Surface: Smooth / Embosed Optional

### **Panel Testing**

Uplift Resistance: ASTM E 1592
Air Infiltration: ASTM E 283
Water Penetration: ASTM E 331

#### **Panel Notes**

- This panel uses a 16" coil.
- This panel uses 4" of material to form the panel.
- If you take the square footage of the roof and multiply that by 1.25, the total will be the amount coil needed to manufacture the panels.